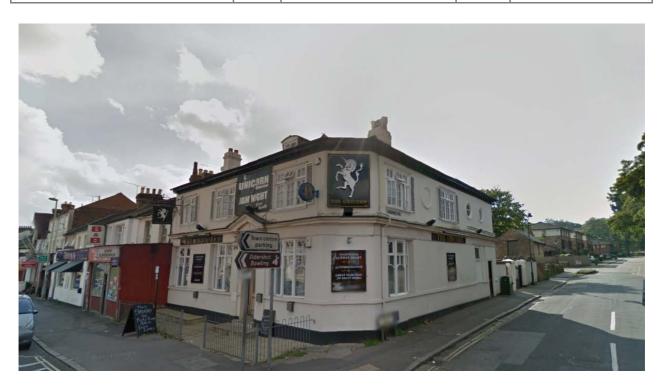

| Heritage Asset Survey                                                                                                                                                                                                                                                                                                                                                       |          |     |                               |     |  |  |
|-----------------------------------------------------------------------------------------------------------------------------------------------------------------------------------------------------------------------------------------------------------------------------------------------------------------------------------------------------------------------------|----------|-----|-------------------------------|-----|--|--|
| Building Name:                                                                                                                                                                                                                                                                                                                                                              |          |     | Building Reference Number:    |     |  |  |
| The Unicorn Public House                                                                                                                                                                                                                                                                                                                                                    |          |     | LL5184                        |     |  |  |
| Building Address:                                                                                                                                                                                                                                                                                                                                                           |          |     | Listing Grade:                |     |  |  |
| 32-34 Grosvenor Road<br>Aldershot<br>GU11 3DY                                                                                                                                                                                                                                                                                                                               |          |     | I II                          |     |  |  |
| Listing criteria met (see box B of the SPD)                                                                                                                                                                                                                                                                                                                                 | В, Н     |     | II* Locally Listed +          |     |  |  |
| Date Locally Listed                                                                                                                                                                                                                                                                                                                                                         | 20/10/15 |     | Conservation Area: Yes: + No: |     |  |  |
| Painted render walls, with a slate roof and two chimneystacks. Dormer with arched lead roll roof. Four Palladian style, bow, decorated timber frame, single glazed windows at ground floor. Modern casements at first floor. String course. Pediment porch with brackets and pilasters. Original door frame, modern door. Modern lighting, wiring and cigarette dispensers. |          |     |                               |     |  |  |
| Condition Survey: 1 - 5  1 Very Bad 2 Poor 3 Fair 4 Good 5 Excellent  Roof 3 Walls                                                                                                                                                                                                                                                                                          |          |     |                               |     |  |  |
| Marthan Danatas Can                                                                                                                                                                                                                                                                                                                                                         |          | 4   | O(=1:3%)                      | 4   |  |  |
| Weather Penetration                                                                                                                                                                                                                                                                                                                                                         |          | 4   | Stability                     |     |  |  |
| Spread                                                                                                                                                                                                                                                                                                                                                                      |          | n/a | Plumb                         |     |  |  |
| Sag                                                                                                                                                                                                                                                                                                                                                                         |          | n/a | Local Building Cracking       |     |  |  |
| Covering                                                                                                                                                                                                                                                                                                                                                                    |          | n/a | Pointing                      |     |  |  |
| Abutments                                                                                                                                                                                                                                                                                                                                                                   |          | n/a | Roofspread                    |     |  |  |
| Weathering Detail (Valleys etc.)                                                                                                                                                                                                                                                                                                                                            |          | n/a | Spalling                      |     |  |  |
| Flashing                                                                                                                                                                                                                                                                                                                                                                    |          | 3   | EV. Rising Damp               |     |  |  |
| Rain Water Goods                                                                                                                                                                                                                                                                                                                                                            |          | 3   | Settlement                    |     |  |  |
| Chimneys                                                                                                                                                                                                                                                                                                                                                                    |          | 4   | Lintels                       |     |  |  |
| Other Features                                                                                                                                                                                                                                                                                                                                                              |          | 4   | Timber Frame                  |     |  |  |
| Windows / Doors ff                                                                                                                                                                                                                                                                                                                                                          |          | 2   | Nogging                       | n/a |  |  |

## Historical Context:

A mid 1800's Victorian public House, still in use today. Located adjacent to the conservation area. Prominent corner building and in a good architectural state of repair. Potential to switch back first floor windows to traditional timber casements to match historically or gf.

The Unicorn Public House, 32 - 34 Grosvenor Road

The Unicorn Public House, 32 - 34 Grosvenor Road

| PHOTOGRAPHIC<br>LOG - LL5184 | Client | RUSHMOOR BOROUGH<br>COUNCIL | Title  | LOCAL LIST<br>PHOTOGRAPHIC LOG |
|------------------------------|--------|-----------------------------|--------|--------------------------------|
|                              | Date   | 20/10/15                    | Signed | 3BHILE                         |