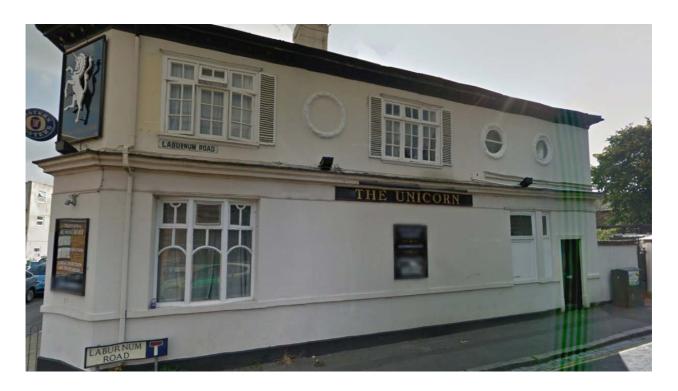

| Heritage Asset Survey                                                                                                                                                                                                                                                                                                                                                       |          |     |                               |     |  |  |
|-----------------------------------------------------------------------------------------------------------------------------------------------------------------------------------------------------------------------------------------------------------------------------------------------------------------------------------------------------------------------------|----------|-----|-------------------------------|-----|--|--|
| Building Name:                                                                                                                                                                                                                                                                                                                                                              |          |     | Building Reference Number:    |     |  |  |
| The Unicorn Public House                                                                                                                                                                                                                                                                                                                                                    |          |     | LL5184                        |     |  |  |
| Building Address:                                                                                                                                                                                                                                                                                                                                                           |          |     | Listing Grade:                |     |  |  |
| 32-34 Grosvenor Road<br>Aldershot<br>GU11 3DY                                                                                                                                                                                                                                                                                                                               |          |     | I II                          |     |  |  |
| Listing criteria met (see box B of the SPD)                                                                                                                                                                                                                                                                                                                                 | В, Н     |     | II* Locally Listed +          |     |  |  |
| Date Locally Listed                                                                                                                                                                                                                                                                                                                                                         | 20/10/15 |     | Conservation Area: Yes: + No: |     |  |  |
| Painted render walls, with a slate roof and two chimneystacks. Dormer with arched lead roll roof. Four Palladian style, bow, decorated timber frame, single glazed windows at ground floor. Modern casements at first floor. String course. Pediment porch with brackets and pilasters. Original door frame, modern door. Modern lighting, wiring and cigarette dispensers. |          |     |                               |     |  |  |
| Condition Survey: 1 - 5  1 Very Bad 2 Poor 3 Fair 4 Good 5 Excellent  Roof 3 Walls                                                                                                                                                                                                                                                                                          |          |     |                               |     |  |  |
| Marthan Danatas Can                                                                                                                                                                                                                                                                                                                                                         |          | 4   | O(=1:3%)                      | 4   |  |  |
| Weather Penetration                                                                                                                                                                                                                                                                                                                                                         |          | 4   | Stability                     |     |  |  |
| Spread                                                                                                                                                                                                                                                                                                                                                                      |          | n/a | Plumb                         |     |  |  |
| Sag                                                                                                                                                                                                                                                                                                                                                                         |          | n/a | Local Building Cracking       |     |  |  |
| Covering                                                                                                                                                                                                                                                                                                                                                                    |          | n/a | Pointing                      |     |  |  |
| Abutments                                                                                                                                                                                                                                                                                                                                                                   |          | n/a | Roofspread                    |     |  |  |
| Weathering Detail (Valleys etc.)                                                                                                                                                                                                                                                                                                                                            |          | n/a | Spalling                      |     |  |  |
| Flashing                                                                                                                                                                                                                                                                                                                                                                    |          | 3   | EV. Rising Damp               |     |  |  |
| Rain Water Goods                                                                                                                                                                                                                                                                                                                                                            |          | 3   | Settlement                    |     |  |  |
| Chimneys                                                                                                                                                                                                                                                                                                                                                                    |          | 4   | Lintels                       |     |  |  |
| Other Features                                                                                                                                                                                                                                                                                                                                                              |          | 4   | Timber Frame                  |     |  |  |
| Windows / Doors ff                                                                                                                                                                                                                                                                                                                                                          |          | 2   | Nogging                       | n/a |  |  |

## Historical Context:

A mid 1800's Victorian public House, still in use today. Located adjacent to the conservation area. Prominent corner building and in a good architectural state of repair. Potential to switch back first floor windows to traditional timber casements to match historically or gf.

The Unicorn Public House, 32 - 34 Grosvenor Road

The Unicorn Public House, 32 - 34 Grosvenor Road

| PHOTOGRAPHIC<br>LOG - LL5184 | Client | RUSHMOOR BOROUGH<br>COUNCIL | Title  | LOCAL LIST<br>PHOTOGRAPHIC LOG |
|------------------------------|--------|-----------------------------|--------|--------------------------------|
|                              | Date   | 20/10/15                    | Signed | 3BHILE                         |