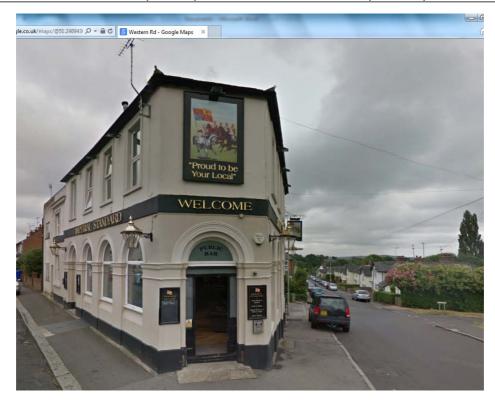

Imperial Standard Public House, 25 Western Road

Imperial Standard Public House, 25 Western Road

| PHOTOGRAPHIC<br>LOG - LL5185 | Client | RUSHMOOR BOROUGH<br>COUNCIL | Title  | LOCAL LIST<br>PHOTOGRAPHIC LOG |
|------------------------------|--------|-----------------------------|--------|--------------------------------|
|                              | Date   | 20/10/15                    | Signed | 3BHale                         |