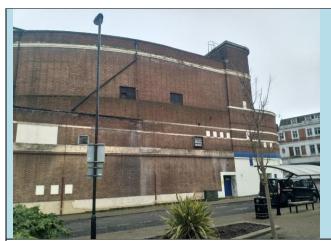

Date Taken: December 2020

Any Further Comments: In general, the frontage of the building is in better condition than the side elevations.

Surveyor: I.M Date: 08/12/20