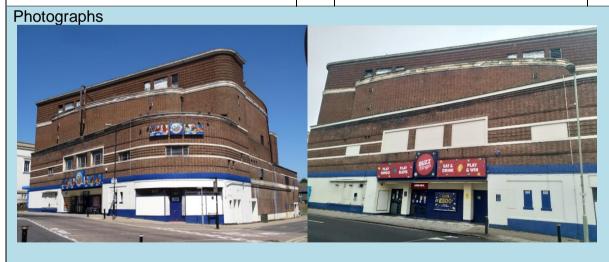

## **Historical Context:**

Former Gala Bingo and the Ritz Cinema. The building was built in the mid 1930's and opened as the Ritz Cinema on the 13<sup>th</sup> May 1937. In February 1961 the Ritz became the ABC and it was later divided into three cinemas. The building is a fine example of cinema architecture from the inter-war years. The exterior is largely intact, internally the decorative plasterwork has been covered; but this can be uncovered.

Date Taken: December 2020

Any Further Comments: In general, the frontage of the building is in better condition than the side elevations.

Surveyor: I.M Date: 08/12/20