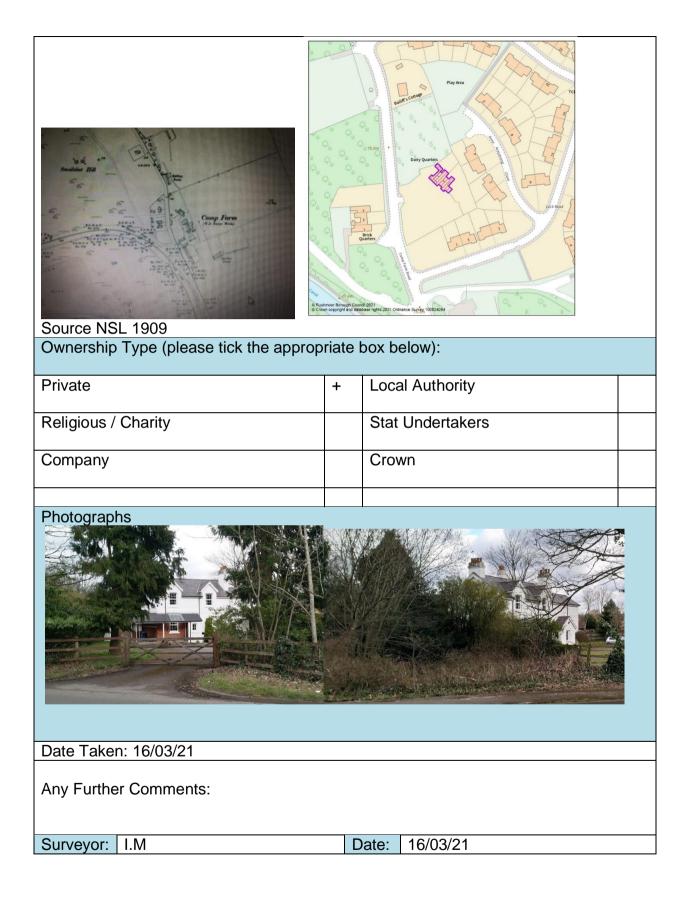

| Heritage Asset Survey                                                                                                                                                                                                            |                                                              |                                                                                                            |                                        |
|----------------------------------------------------------------------------------------------------------------------------------------------------------------------------------------------------------------------------------|--------------------------------------------------------------|------------------------------------------------------------------------------------------------------------|----------------------------------------|
| Building Name:                                                                                                                                                                                                                   |                                                              | Building Reference Number:                                                                                 |                                        |
| Dairy Quarters                                                                                                                                                                                                                   |                                                              | LL5198                                                                                                     |                                        |
| Building Address:                                                                                                                                                                                                                |                                                              | Listing Grade:                                                                                             |                                        |
| Camp Farm Road<br>Aldershot                                                                                                                                                                                                      |                                                              |                                                                                                            | ]                                      |
|                                                                                                                                                                                                                                  |                                                              | II* Locally Listed +                                                                                       |                                        |
| Date Listed: 22 December 2020                                                                                                                                                                                                    |                                                              | Conservation Area: Yes: No: -                                                                              | -                                      |
| Condition Survey: 1 - 5<br>1 Very Bad 2 Poor 3 Fair 4 Good 5 Excellent                                                                                                                                                           |                                                              |                                                                                                            |                                        |
|                                                                                                                                                                                                                                  | -                                                            |                                                                                                            |                                        |
| Feature                                                                                                                                                                                                                          |                                                              | Issue identification                                                                                       |                                        |
| Boundary Walls or Gates                                                                                                                                                                                                          | 4                                                            | Local Building Cracking                                                                                    | n/a                                    |
| Boundary Walls or Gates<br>Outbuildings                                                                                                                                                                                          | 4                                                            | Local Building Cracking<br>Rising Damp                                                                     | n/a                                    |
| Boundary Walls or Gates<br>Outbuildings<br>Abutments                                                                                                                                                                             | 4<br>n/a                                                     | Local Building Cracking<br>Rising Damp<br>Roof spread                                                      | n/a<br>n/a                             |
| Boundary Walls or Gates<br>Outbuildings<br>Abutments<br>Roof                                                                                                                                                                     | 4<br>n/a<br>4                                                | Local Building Cracking<br>Rising Damp<br>Roof spread<br>Sag                                               | n/a<br>n/a<br>n/a                      |
| Boundary Walls or Gates<br>Outbuildings<br>Abutments<br>Roof<br>Chimneys                                                                                                                                                         | 4<br>n/a<br>4<br>4                                           | Local Building Cracking<br>Rising Damp<br>Roof spread<br>Sag<br>Settlement                                 | n/a<br>n/a<br>n/a<br>n/a               |
| Boundary Walls or Gates<br>Outbuildings<br>Abutments<br>Roof<br>Chimneys<br>Flashing                                                                                                                                             | 4<br>n/a<br>4<br>4<br>n/a                                    | Local Building Cracking<br>Rising Damp<br>Roof spread<br>Sag<br>Settlement<br>Stability/ Plumb             | n/a<br>n/a<br>n/a<br>n/a<br>n/a        |
| Boundary Walls or Gates<br>Outbuildings<br>Abutments<br>Roof<br>Chimneys<br>Flashing<br>Weathering Detail (Valleys etc.)                                                                                                         | 4<br>n/a<br>4<br>4<br>n/a<br>4                               | Local Building Cracking<br>Rising Damp<br>Roof spread<br>Sag<br>Settlement<br>Stability/ Plumb<br>Spalling | n/a<br>n/a<br>n/a<br>n/a<br>n/a<br>n/a |
| Boundary Walls or Gates<br>Outbuildings<br>Abutments<br>Roof<br>Chimneys<br>Flashing<br>Weathering Detail (Valleys etc.)<br>Walls (masonry/brickwork/render)                                                                     | 4<br>n/a<br>4<br>4<br>n/a<br>4<br>4                          | Local Building Cracking<br>Rising Damp<br>Roof spread<br>Sag<br>Settlement<br>Stability/ Plumb             | n/a<br>n/a<br>n/a<br>n/a<br>n/a        |
| Boundary Walls or Gates<br>Outbuildings<br>Abutments<br>Roof<br>Chimneys<br>Flashing<br>Weathering Detail (Valleys etc.)<br>Walls (masonry/brickwork/render)<br>Pointing                                                         | 4<br>n/a<br>4<br>4<br>n/a<br>4<br>4<br>4                     | Local Building Cracking<br>Rising Damp<br>Roof spread<br>Sag<br>Settlement<br>Stability/ Plumb<br>Spalling | n/a<br>n/a<br>n/a<br>n/a<br>n/a<br>n/a |
| Boundary Walls or Gates<br>Outbuildings<br>Abutments<br>Roof<br>Chimneys<br>Flashing<br>Weathering Detail (Valleys etc.)<br>Walls (masonry/brickwork/render)<br>Pointing<br>Rainwater Goods                                      | 4<br>n/a<br>4<br>4<br>n/a<br>4<br>4<br>4<br>4<br>4           | Local Building Cracking<br>Rising Damp<br>Roof spread<br>Sag<br>Settlement<br>Stability/ Plumb<br>Spalling | n/a<br>n/a<br>n/a<br>n/a<br>n/a<br>n/a |
| Boundary Walls or Gates<br>Outbuildings<br>Abutments<br>Roof<br>Chimneys<br>Flashing<br>Weathering Detail (Valleys etc.)<br>Walls (masonry/brickwork/render)<br>Pointing<br>Rainwater Goods<br>Windows                           | 4<br>n/a<br>4<br>4<br>4<br>4<br>4<br>4<br>4<br>4<br>4<br>4   | Local Building Cracking<br>Rising Damp<br>Roof spread<br>Sag<br>Settlement<br>Stability/ Plumb<br>Spalling | n/a<br>n/a<br>n/a<br>n/a<br>n/a<br>n/a |
| Boundary Walls or Gates<br>Outbuildings<br>Abutments<br>Roof<br>Chimneys<br>Flashing<br>Weathering Detail (Valleys etc.)<br>Walls (masonry/brickwork/render)<br>Pointing<br>Rainwater Goods<br>Windows<br>Doors and Surroundings | 4<br>n/a<br>4<br>n/a<br>4<br>4<br>4<br>4<br>4<br>4<br>4<br>4 | Local Building Cracking<br>Rising Damp<br>Roof spread<br>Sag<br>Settlement<br>Stability/ Plumb<br>Spalling | n/a<br>n/a<br>n/a<br>n/a<br>n/a<br>n/a |
| Boundary Walls or Gates<br>Outbuildings<br>Abutments<br>Roof<br>Chimneys<br>Flashing<br>Weathering Detail (Valleys etc.)<br>Walls (masonry/brickwork/render)<br>Pointing<br>Rainwater Goods<br>Windows                           | 4<br>n/a<br>4<br>4<br>4<br>4<br>4<br>4<br>4<br>4<br>4<br>4   | Local Building Cracking<br>Rising Damp<br>Roof spread<br>Sag<br>Settlement<br>Stability/ Plumb<br>Spalling | n/a<br>n/a<br>n/a<br>n/a<br>n/a<br>n/a |

Historical Context:

Former dairy farm to the east of Camp Farm Road. The building is the only remaining building from the farm and retains many of the original architectural features. The original farm was called Camp Farm and was also the War Department Sewage Works. The building is two semi-detached cottages, of two storey, constructed in brick, with the principle section painted white. The cottages have original external features and details, such as window proportions, porch and chimney stacks.