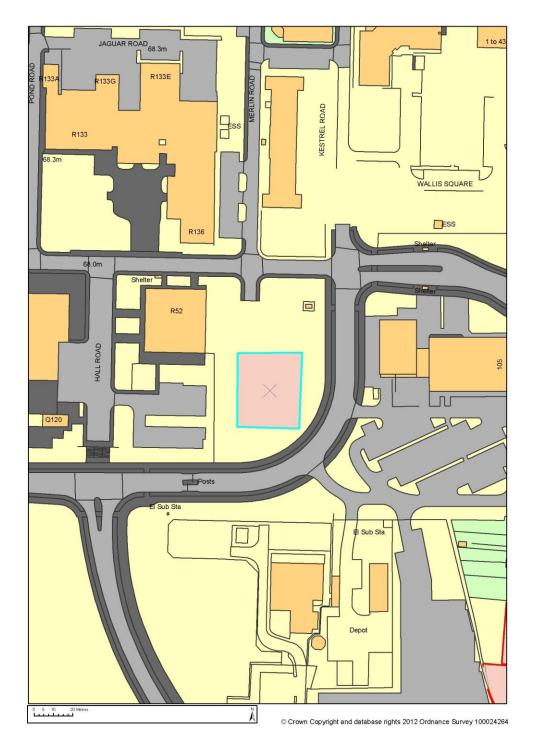

# **PREMISES LICENCE**

Licensing Act 2003

Part 1 – Premises Details

| Address:       The Gloster<br>O'Gorman Avenue<br>Farnborough<br>Hampshire<br>GU14 7JP       Map Ref (E):<br>Map Ref (N):<br>154694<br>UPRN:<br>010008778063         Telephone       Not known         Where the licence is time limited the dates         >       This licence is NOT time limited         Licensable activities authorised by the licence         (1)       The sale by retail of alcohol;         (2)       The exhibition of films (indoors only);         (3)       The provision of late night refreshment.         (4)       The provision of regulated entertainment by way of live music (indoors only)         (6)       The provision of regulated entertainment by way of recorded music (indoors only)         (7)       Performances of dance (indoors only)         (1)       All Licensable Activities:-         >       On Sundays to Thursday's - 11:00am to 23:00pm;         >       On Friday, Saturday, Sunday and Monday of Bank Holiday Weekends<br>, Christmas Eve, Boxing Day, New Years Day and all major Saints days -<br>11.00am - 00.30am the following day;         >       On New Years Eve - 11:00am to of permitted hours on New Years Day<br>on New Years Eve - 11:00am to of permitted hour                                                                                                                                                                                                                                                                                                                                                                                                                                                                                                    | Postal add | Iress of premises, or if none, ordnand                                                                                                   | ce survey map referenc      | e or description   |  |  |
|------------------------------------------------------------------------------------------------------------------------------------------------------------------------------------------------------------------------------------------------------------------------------------------------------------------------------------------------------------------------------------------------------------------------------------------------------------------------------------------------------------------------------------------------------------------------------------------------------------------------------------------------------------------------------------------------------------------------------------------------------------------------------------------------------------------------------------------------------------------------------------------------------------------------------------------------------------------------------------------------------------------------------------------------------------------------------------------------------------------------------------------------------------------------------------------------------------------------------------------------------------------------------------------------------------------------------------------------------------------------------------------------------------------------------------------------------------------------------------------------------------------------------------------------------------------------------------------------------------------------------------------------------------------------------------------------------------------------------------------------------------------------------------------------------------------------------------------------------------------------------------------------------------------------------------------------------------------------------|------------|------------------------------------------------------------------------------------------------------------------------------------------|-----------------------------|--------------------|--|--|
| Farnborough<br>Hampshire<br>GU14 7JPMap Ref (E):<br>Map Ref (N):<br>UPRN:486924<br>154694<br>UPRN:Where the licence is time limited the dates<br>>This licence is NOT time limitedWhere the licence is time limited the dates<br>>This licence is NOT time limitedLicensable activities authorised by the licence(1)The sale by retail of alcohol;<br>(2)(2)The exhibition of films (indoors only);<br>(3)(3)The provision of late night refreshment.<br>(4)<br>The provision of regulated entertainment by way of live music (indoors only)<br>(6)(6)The provision of regulated entertainment by way of recorded music (indoors<br>only)(7)Performances of dance (indoors only)(7)Performances of dance (indoors only)(7)All Licensable Activities:<br>> On Sundays to Thursday's - 11:00am to 23:00pm;<br>> On Friday's and Saturday's - 11:00am to 00:00pm;<br>> On Friday, Saturday, Sunday and Monday of Bank Holiday Weekends<br>, Christmas Eve, Boxing Day, New Years Day and all major Saints days -<br>11.00am - 00.30am the following day;<br>> On New Years Eve - 11:00am to on prime hours on New Years DayThe opening hours of the premises<br>> On any day - 07:00am to 00:30am;<br>> On Friday, Saturday, Sunday and Monday of Bank Holiday Weekends and<br>Christmas Eve, Boxing Day, New Years Day and all major Saints days -<br>11:00am Saturday, Sunday and Monday of Bank Holiday Weekends and<br>Christmas Eve, Boxing Day, New Years Day and all major Saints days -<br>11:00am to end of permitted hours on New Years Day                                                                                                                                                                                                                                                                                                                                                                                                                           |            |                                                                                                                                          |                             |                    |  |  |
| Hampshire       Map Ref (N):       154694         GU14 7JP       UPRN:       010008778063         Telephone       Not known        010008778063         Where the licence is time limited the dates       >       This licence is NOT time limited         Licensable activities authorised by the licence           (1)       The sale by retail of alcohol;          (2)       The exhibition of films (indoors only);       3       The provision of late night refreshment.         (4)       The provision of regulated entertainment by way of live music (indoors only)       (6)       The provision of regulated entertainment by way of recorded music (indoors only)         (6)       The provision of regulated entertainment by way of recorded music (indoors only)       (7)         (7)       Performances of dance (indoors only)          (1)       All Licensable Activities:-       >         (1)       All Licensable Activities:-       >         (2)       On Sundays to Thursday's - 11:00am to 23:00pm;       >         (2)       On Friday, Saturday, Sunday and Monday of Bank Holiday Weekends , Christmas Eve, Boxing Day, New Years Day and all major Saints days – 11:00am to end of permitted hours on New Years Day         Times the licence authorises       >       On New Years Eve – 11:00am to end of permitted hours on New Years Day                                                                                                                                                                                                                                                                                                                                                                                                                                                                                                                                                                                               |            |                                                                                                                                          |                             |                    |  |  |
| GU14 7JP       UPRN:       010008778063         Telephone       Not known         Where the licence is time limited the dates         >       This licence is NOT time limited         Licensable activities authorised by the licence         (1)       The sale by retail of alcohol;         (2)       The exhibition of films (indoors only);         (3)       The provision of late night refreshment.         (4)       The provision of regulated entertainment by way of live music (indoors only)         (6)       The provision of regulated entertainment by way of recorded music (indoors only)         (7)       Performances of dance (indoors only)         (7)       Performances of dance (indoors only)         (7)       Performances of dance (indoors only)         Times the licence authorises the carrying out of licensable activities         (1)       All Licensable Activities:-         >       On Sundays to Thursday's - 11:00am to 23:00pm;         >       On Friday, saturday, Sunday and Monday of Bank Holiday Weekends , Christmas Eve, Boxing Day, New Years Day and all major Saints days – 11:00am - 00:00pm;         >       On New Years Eve – 11:00am to end of permitted hours on New Years Day         The opening hours of the premises          >       On any day – 07:00am to 00:30am;         >       On Friday,                                                                                                                                                                                                                                                                                                                                                                                                                                                                                                                                                                                                       |            | •                                                                                                                                        | ,                           |                    |  |  |
| Telephone       Not known         Where the licence is time limited the dates       >         >       This licence is NOT time limited         Licensable activities authorised by the licence       (1)         (1)       The sale by retail of alcohol;         (2)       The exhibition of films (indoors only);         (3)       The provision of late night refreshment.         (4)       The provision of regulated entertainment by way of live music (indoors only)         (6)       The provision of regulated entertainment by way of recorded music (indoors only)         (7)       Performances of dance (indoors only)         Times the licence authorises the carrying out of licensable activities         (1)       All Licensable Activities:-         >       On Sundays to Thursday's - 11:00am to 23:00pm;         >       On Friday's and Saturday's - 11:00am to 00:00pm;         >       On Friday, Saturday, Sunday and Monday of Bank Holiday Weekends ,Christmas Eve, Boxing Day, New Years Day and all major Saints days - 11:00am - 00.30am the following day;         >       On New Years Eve - 11:00am to of permitted hours on New Years Day         The opening hours of the premises       >         >       On any day - 07:00am to 00:30am;         >       On Ariday, Saturday, Sunday and Monday of Bank Holiday Weekends and Christmas Eve, Boxing Day, New Years Day and all major Saints d                                                                                                                                                                                                                                                                                                                                                                                                                                                                                                                                     |            |                                                                                                                                          | • • • •                     |                    |  |  |
| Where the licence is time limited the dates         ▶       This licence is NOT time limited         Licensable activities authorised by the licence         (1)       The sale by retail of alcohol;         (2)       The exhibition of films (indoors only);         (3)       The provision of late night refreshment.         (4)       The provision of regulated entertainment by way of live music (indoors only)         (6)       The provision of regulated entertainment by way of recorded music (indoors only)         (7)       Performances of dance (indoors only)         (7)       Performances of dance (indoors only)         Times the licence authorises the carrying out of licensable activities         (1)       All Licensable Activities:-         >       On Sundays to Thursday's - 11:00am to 23:00pm;         >       On Friday's and Saturday's - 11:00am to 00:00pm;         >       On Friday, Saturday, Sunday and Monday of Bank Holiday Weekends , Christmas Eve, Boxing Day, New Years Day and all major Saints days - 11:00am - 00:30am the following day;         >       On New Years Eve - 11:00am to end of permitted hours on New Years Day         The opening hours of the premises         >       On any day - 07:00am to 00:30am;         >       On Ariday, Saturday, Sunday and Monday of Bank Holiday Weekends and Christmas Eve, Boxing Day, New Years Day and all major Saints days                                                                                                                                                                                                                                                                                                                                                                                                                                                                                                                                  |            |                                                                                                                                          | UPRN:                       | 010008778063       |  |  |
| <ul> <li>This licence is NOT time limited</li> <li>Licensable activities authorised by the licence         <ol> <li>The sale by retail of alcohol;</li> <li>The exhibition of films (indoors only);</li> <li>The provision of late night refreshment.</li> <li>The provision of indoor sporting events</li> <li>The provision of regulated entertainment by way of live music (indoors only)</li> <li>The provision of regulated entertainment by way of recorded music (indoors only)</li> <li>The provision of regulated entertainment by way of recorded music (indoors only)</li> <li>The provision of regulated entertainment by way of recorded music (indoors only)</li> <li>Performances of dance (indoors only)</li> </ol> </li> <li>Times the licence authorises the carrying out of licensable activities         <ol> <li>All Licensable Activities:-</li> <li>On Sundays to Thursday's - 11:00am to 23:00pm;</li> <li>On Friday's and Saturday's - 11:00am to 00:00pm;</li> <li>On Friday, Saturday, Sunday and Monday of Bank Holiday Weekends , Christmas Eve, Boxing Day, New Years Day and all major Saints days - 11:00am - 00.30am the following day;</li> <li>On New Years Eve - 11:00am to on permitted hours on New Years Day</li> </ol> </li> </ul>                                                                                                                                                                                                                                                                                                                                                                                                                                                                                                                                                                                                                                                                                                   | -          |                                                                                                                                          |                             |                    |  |  |
| <ul> <li>Licensable activities authorised by the licence <ul> <li>The sale by retail of alcohol;</li> <li>The exhibition of films (indoors only);</li> <li>The provision of late night refreshment.</li> <li>The provision of indoor sporting events</li> <li>The provision of regulated entertainment by way of live music (indoors only)</li> <li>The provision of regulated entertainment by way of recorded music (indoors only)</li> <li>The provision of regulated entertainment by way of recorded music (indoors only)</li> <li>The provision of regulated entertainment by way of recorded music (indoors only)</li> <li>The provision of regulated entertainment by way of recorded music (indoors only)</li> <li>The provision of regulated entertainment by way of recorded music (indoors only)</li> <li>The provision of regulated entertainment by way of recorded music (indoors only)</li> <li>The provision of regulated entertainment by way of recorded music (indoors only)</li> <li>The provision of regulated entertainment by way of recorded music (indoors only)</li> <li>The provision of regulated entertainment by way of recorded music (indoors only)</li> <li>The provision of regulated entertainment by way of recorded music (indoors only)</li> <li>All Licensable Activities:- <ul> <li>On Sundays to Thursday's - 11:00am to 23:00pm;</li> <li>On Friday, Saturday, Sunday and Monday of Bank Holiday Weekends , Christmas Eve, Boxing Day, New Years Day and all major Saints days – 11:00am - 00:30am the following day;</li> <li>On New Years Eve – 11:00am to end of permitted hours on New Years Day</li> </ul> </li> <li>The opening hours of the premises <ul> <li>On Friday, Saturday, Sunday and Monday of Bank Holiday Weekends and Christmas Eve, Boxing Day, New Years Day and all major Saints days –</li> </ul> </li> </ul></li></ul>                                                                                    |            |                                                                                                                                          |                             |                    |  |  |
| <ul> <li>(1) The sale by retail of alcohol;</li> <li>(2) The exhibition of films (indoors only);</li> <li>(3) The provision of late night refreshment.</li> <li>(4) The provision of regulated entertainment by way of live music (indoors only)</li> <li>(5) The provision of regulated entertainment by way of recorded music (indoors only)</li> <li>(6) The provision of regulated entertainment by way of recorded music (indoors only)</li> <li>(7) Performances of dance (indoors only)</li> <li>(7) On Sundays to Thursday's - 11:00am to 00:00pm;</li> <li>&gt; On Friday, Saturday, Sunday and Monday of Bank Holiday Weekends and Christmas Eve, Boxing Day, New Years Day and all major Saints days –</li> </ul> |            | This licence is <b>NOT</b> time limited                                                                                                  |                             |                    |  |  |
| <ul> <li>(2) The exhibition of films (indoors only);</li> <li>(3) The provision of late night refreshment.</li> <li>(4) The provision of indoor sporting events</li> <li>(5) The provision of regulated entertainment by way of live music (indoors only)</li> <li>(6) The provision of regulated entertainment by way of recorded music (indoors only)</li> <li>(7) Performances of dance (indoors only)</li> <li>(7) Performances the carrying out of licensable activities <ul> <li>(1) All Licensable Activities:-</li> <li>&gt; On Sundays to Thursday's - 11:00am to 23:00pm;</li> <li>&gt; On Friday's and Saturday's - 11:00am to 00:00pm;</li> <li>&gt; On Friday, Saturday, Sunday and Monday of Bank Holiday Weekends , Christmas Eve, Boxing Day, New Years Day and all major Saints days - 11:00am - 00.30am the following day;</li> <li>&gt; On New Years Eve - 11:00am to 00:30am;</li> <li>&gt; On any day - 07:00am to 00:30am;</li> <li>&gt; On Friday, Saturday, Sunday and Monday of Bank Holiday Weekends and Christmas Eve, Boxing Day, New Years Day and all major Saints days - 11:00am to 20:30am;</li> </ul> </li> </ul>                                                                                                                                                                                                                                                                                                                                                                                                                                                                                                                                                                                                                                                                                                                                                                                                                           |            |                                                                                                                                          |                             |                    |  |  |
| <ul> <li>(3) The provision of late night refreshment.</li> <li>(4) The provision of indoor sporting events</li> <li>(5) The provision of regulated entertainment by way of live music (indoors only)</li> <li>(6) The provision of regulated entertainment by way of recorded music (indoors only)</li> <li>(7) Performances of dance (indoors only)</li> <li>(7) Performances of dance (indoors only)</li> <li>(7) Performances the carrying out of licensable activities</li> <li>(1) All Licensable Activities:-</li> <li>&gt; On Sundays to Thursday's - 11:00am to 23:00pm;</li> <li>&gt; On Friday's and Saturday's - 11:00am to 00:00pm;</li> <li>&gt; On Friday, Saturday, Sunday and Monday of Bank Holiday Weekends , Christmas Eve, Boxing Day, New Years Day and all major Saints days - 11.00am - 00.30am the following day;</li> <li>&gt; On New Years Eve - 11:00am to on Printed hours on New Years Day</li> </ul> The opening hours of the premises <ul> <li>&gt; On any day - 07:00am to 00:30am;</li> <li>&gt; On Friday, Saturday, Sunday and Monday of Bank Holiday Weekends and Christmas Eve, Boxing Day, New Years Day and all major Saints days - 11:00am to 00:30am;</li> </ul>                                                                                                                                                                                                                                                                                                                                                                                                                                                                                                                                                                                                                                                                                                                                                                    |            |                                                                                                                                          |                             |                    |  |  |
| <ul> <li>(4) The provision of indoor sporting events</li> <li>(5) The provision of regulated entertainment by way of live music (indoors only)</li> <li>(6) The provision of regulated entertainment by way of recorded music (indoors only)</li> <li>(7) Performances of dance (indoors only)</li> <li>(7) Performances of dance (indoors only)</li> <li>(7) Performances of dance (indoors only)</li> <li>(9) All Licensable Activities:-</li> <li>&gt; On Sundays to Thursday's - 11:00am to 23:00pm;</li> <li>&gt; On Friday's and Saturday's - 11:00am to 00:00pm;</li> <li>&gt; On Friday, Saturday, Sunday and Monday of Bank Holiday Weekends , Christmas Eve, Boxing Day, New Years Day and all major Saints days - 11.00am - 00.30am the following day;</li> <li>&gt; On New Years Eve - 11:00am to 00:30am;</li> <li>&gt; On any day - 07:00am to 00:30am;</li> <li>&gt; On Friday, Saturday, Sunday and Monday of Bank Holiday Weekends and Christmas Eve, Boxing Day, New Years Day and all major Saints days - 11.00am - 00.30am the following day;</li> </ul>                                                                                                                                                                                                                                                                                                                                                                                                                                                                                                                                                                                                                                                                                                                                                                                                                                                                                                 |            |                                                                                                                                          |                             |                    |  |  |
| <ul> <li>(5) The provision of regulated entertainment by way of live music (indoors only)</li> <li>(6) The provision of regulated entertainment by way of recorded music (indoors only)</li> <li>(7) Performances of dance (indoors only)</li> <li>(7) Performances of dance (indoors only)</li> <li>(7) Performances of dance (indoors only)</li> <li>(7) All Licensable Activities:-</li> <li>&gt; On Sundays to Thursday's - 11:00am to 23:00pm;</li> <li>&gt; On Friday's and Saturday's - 11:00am to 00:00pm;</li> <li>&gt; On Friday, Saturday, Sunday and Monday of Bank Holiday Weekends , Christmas Eve, Boxing Day, New Years Day and all major Saints days - 11.00am - 00.30am the following day;</li> <li>&gt; On New Years Eve - 11:00am to end of permitted hours on New Years Day</li> </ul> The opening hours of the premises <ul> <li>&gt; On any day - 07:00am to 00:30am;</li> <li>&gt; On Friday, Saturday, Sunday and Monday of Bank Holiday Weekends and Christmas Eve, Boxing Day, New Years Day and all major Saints days - 11:00am to 20:30am;</li> </ul>                                                                                                                                                                                                                                                                                                                                                                                                                                                                                                                                                                                                                                                                                                                                                                                                                                                                                           | · · ·      |                                                                                                                                          |                             |                    |  |  |
| <ul> <li>(6) The provision of regulated entertainment by way of recorded music (indoors only)</li> <li>(7) Performances of dance (indoors only)</li> <li>(7) Performances of dance (indoors only)</li> <li>Times the licence authorises the carrying out of licensable activities <ul> <li>(1) All Licensable Activities:-</li> <li>&gt; On Sundays to Thursday's - 11:00am to 23:00pm;</li> <li>&gt; On Friday's and Saturday's - 11:00am to 00:00pm;</li> <li>&gt; On Friday, Saturday, Sunday and Monday of Bank Holiday Weekends ,Christmas Eve, Boxing Day, New Years Day and all major Saints days - 11.00am - 00.30am the following day;</li> <li>&gt; On New Years Eve - 11:00am to end of permitted hours on New Years Day</li> </ul> </li> <li>The opening hours of the premises <ul> <li>&gt; On any day - 07:00am to 00:30am;</li> <li>&gt; On Friday, Saturday, Sunday and Monday of Bank Holiday Weekends and Christmas Eve, Boxing Day, New Years Day and all major Saints days - 11:00am to 00:30am;</li> </ul> </li> </ul>                                                                                                                                                                                                                                                                                                                                                                                                                                                                                                                                                                                                                                                                                                                                                                                                                                                                                                                                  |            |                                                                                                                                          |                             |                    |  |  |
| <ul> <li>(7) Performances of dance (indoors only)</li> <li>(7) Performances of dance (indoors only)</li> <li>Times the licence authorises the carrying out of licensable activities <ul> <li>(1) All Licensable Activities:-</li> <li>&gt; On Sundays to Thursday's - 11:00am to 23:00pm;</li> <li>&gt; On Friday's and Saturday's - 11:00am to 00:00pm;</li> <li>&gt; On Friday, Saturday, Sunday and Monday of Bank Holiday Weekends ,Christmas Eve, Boxing Day, New Years Day and all major Saints days - 11:00am - 00.30am the following day;</li> <li>&gt; On New Years Eve - 11:00am to end of permitted hours on New Years Day</li> </ul> </li> <li>The opening hours of the premises <ul> <li>&gt; On any day - 07:00am to 00:30am;</li> <li>&gt; On Friday, Saturday, Sunday and Monday of Bank Holiday Weekends and Christmas Eve, Boxing Day, New Years Day and all major Saints days -</li> </ul> </li> </ul>                                                                                                                                                                                                                                                                                                                                                                                                                                                                                                                                                                                                                                                                                                                                                                                                                                                                                                                                                                                                                                                    |            |                                                                                                                                          |                             |                    |  |  |
| <ul> <li>Performances of dance (indoors only)</li> <li>Times the licence authorises the carrying out of licensable activities         <ul> <li>All Licensable Activities:-</li> <li>On Sundays to Thursday's - 11:00am to 23:00pm;</li> <li>On Friday's and Saturday's - 11:00am to 00:00pm;</li> <li>On Friday, Saturday, Sunday and Monday of Bank Holiday Weekends<br/>, Christmas Eve, Boxing Day, New Years Day and all major Saints days -<br/>11.00am - 00.30am the following day;</li> <li>On New Years Eve - 11:00am to end of permitted hours on New Years Day</li> </ul> </li> <li>The opening hours of the premises         <ul> <li>On any day - 07:00am to 00:30am;</li> <li>On Friday, Saturday, Sunday and Monday of Bank Holiday Weekends and<br/>Christmas Eve, Boxing Day, New Years Day and all major Saints days -</li> </ul> </li> </ul>                                                                                                                                                                                                                                                                                                                                                                                                                                                                                                                                                                                                                                                                                                                                                                                                                                                                                                                                                                                                                                                                                                               | (0)        |                                                                                                                                          |                             |                    |  |  |
| <ul> <li>Times the licence authorises the carrying out of licensable activities         <ol> <li>All Licensable Activities:-</li> <li>On Sundays to Thursday's - 11:00am to 23:00pm;</li> <li>On Friday's and Saturday's - 11:00am to 00:00pm;</li> <li>On Friday, Saturday, Sunday and Monday of Bank Holiday Weekends<br/>, Christmas Eve, Boxing Day, New Years Day and all major Saints days -<br/>11.00am - 00.30am the following day;</li> <li>On New Years Eve - 11:00am to end of permitted hours on New Years Day</li> </ol> </li> <li>The opening hours of the premises         <ol> <li>On any day - 07:00am to 00:30am;</li> <li>On Friday, Saturday, Sunday and Monday of Bank Holiday Weekends and<br/>Christmas Eve, Boxing Day, New Years Day and all major Saints days -</li> </ol> </li> </ul>                                                                                                                                                                                                                                                                                                                                                                                                                                                                                                                                                                                                                                                                                                                                                                                                                                                                                                                                                                                                                                                                                                                                                             | (7)        |                                                                                                                                          |                             |                    |  |  |
| <ul> <li>All Licensable Activities:-</li> <li>On Sundays to Thursday's - 11:00am to 23:00pm;</li> <li>On Friday's and Saturday's - 11:00am to 00:00pm;</li> <li>On Friday, Saturday, Sunday and Monday of Bank Holiday Weekends<br/>, Christmas Eve, Boxing Day, New Years Day and all major Saints days -<br/>11.00am - 00.30am the following day;</li> <li>On New Years Eve - 11:00am to end of permitted hours on New Years Day</li> </ul> The opening hours of the premises <ul> <li>On any day - 07:00am to 00:30am;</li> <li>On Friday, Saturday, Sunday and Monday of Bank Holiday Weekends and<br/>Christmas Eve, Boxing Day, New Years Day and all major Saints days -</li> </ul>                                                                                                                                                                                                                                                                                                                                                                                                                                                                                                                                                                                                                                                                                                                                                                                                                                                                                                                                                                                                                                                                                                                                                                                                                                                                                   |            | · · · · · · · · · · · · · · · · · · ·                                                                                                    | /                           |                    |  |  |
| <ul> <li>All Licensable Activities:-</li> <li>On Sundays to Thursday's - 11:00am to 23:00pm;</li> <li>On Friday's and Saturday's - 11:00am to 00:00pm;</li> <li>On Friday, Saturday, Sunday and Monday of Bank Holiday Weekends<br/>, Christmas Eve, Boxing Day, New Years Day and all major Saints days -<br/>11.00am - 00.30am the following day;</li> <li>On New Years Eve - 11:00am to end of permitted hours on New Years Day</li> </ul> The opening hours of the premises <ul> <li>On any day - 07:00am to 00:30am;</li> <li>On Friday, Saturday, Sunday and Monday of Bank Holiday Weekends and<br/>Christmas Eve, Boxing Day, New Years Day and all major Saints days -</li> </ul>                                                                                                                                                                                                                                                                                                                                                                                                                                                                                                                                                                                                                                                                                                                                                                                                                                                                                                                                                                                                                                                                                                                                                                                                                                                                                   | Times the  | licence authorises the carrving out d                                                                                                    | f licensable activities     |                    |  |  |
| <ul> <li>On Sundays to Thursday's - 11:00am to 23:00pm;</li> <li>On Friday's and Saturday's – 11:00am to 00:00pm;</li> <li>On Friday, Saturday, Sunday and Monday of Bank Holiday Weekends<br/>,Christmas Eve, Boxing Day, New Years Day and all major Saints days –<br/>11.00am – 00.30am the following day;</li> <li>On New Years Eve – 11:00am to end of permitted hours on New Years Day</li> </ul> The opening hours of the premises <ul> <li>On any day – 07:00am to 00:30am;</li> <li>On Friday, Saturday, Sunday and Monday of Bank Holiday Weekends and<br/>Christmas Eve, Boxing Day, New Years Day and all major Saints days –</li> </ul>                                                                                                                                                                                                                                                                                                                                                                                                                                                                                                                                                                                                                                                                                                                                                                                                                                                                                                                                                                                                                                                                                                                                                                                                                                                                                                                         |            |                                                                                                                                          |                             |                    |  |  |
| <ul> <li>On Friday's and Saturday's – 11:00am to 00:00pm;</li> <li>On Friday, Saturday, Sunday and Monday of Bank Holiday Weekends<br/>,Christmas Eve, Boxing Day, New Years Day and all major Saints days –<br/>11.00am – 00.30am the following day;</li> <li>On New Years Eve – 11:00am to end of permitted hours on New Years Day</li> </ul> The opening hours of the premises <ul> <li>On any day – 07:00am to 00:30am;</li> <li>On Friday, Saturday, Sunday and Monday of Bank Holiday Weekends and<br/>Christmas Eve, Boxing Day, New Years Day and all major Saints days –</li> </ul>                                                                                                                                                                                                                                                                                                                                                                                                                                                                                                                                                                                                                                                                                                                                                                                                                                                                                                                                                                                                                                                                                                                                                                                                                                                                                                                                                                                 |            | On Sundays to Thursday's - 11:00am to 23:00pm;                                                                                           |                             |                    |  |  |
| <ul> <li>,Christmas Eve, Boxing Day, New Years Day and all major Saints days –<br/>11.00am – 00.30am the following day;</li> <li>On New Years Eve – 11:00am to end of permitted hours on New Years Day</li> </ul> The opening hours of the premises <ul> <li>On any day – 07:00am to 00:30am;</li> <li>On Friday, Saturday, Sunday and Monday of Bank Holiday Weekends and<br/>Christmas Eve, Boxing Day, New Years Day and all major Saints days –</li> </ul>                                                                                                                                                                                                                                                                                                                                                                                                                                                                                                                                                                                                                                                                                                                                                                                                                                                                                                                                                                                                                                                                                                                                                                                                                                                                                                                                                                                                                                                                                                               |            |                                                                                                                                          |                             |                    |  |  |
| <ul> <li>11.00am – 00.30am the following day;</li> <li>On New Years Eve – 11:00am to end of permitted hours on New Years Day</li> <li>The opening hours of the premises</li> <li>On any day – 07:00am to 00:30am;</li> <li>On Friday, Saturday, Sunday and Monday of Bank Holiday Weekends and<br/>Christmas Eve, Boxing Day, New Years Day and all major Saints days –</li> </ul>                                                                                                                                                                                                                                                                                                                                                                                                                                                                                                                                                                                                                                                                                                                                                                                                                                                                                                                                                                                                                                                                                                                                                                                                                                                                                                                                                                                                                                                                                                                                                                                           |            | On Friday, Saturday, Sunday and Monday of Bank Holiday Weekends<br>,Christmas Eve, Boxing Day, New Years Day and all major Saints days – |                             |                    |  |  |
| <ul> <li>On New Years Eve – 11:00am to end of permitted hours on New Years Day</li> <li>The opening hours of the premises</li> <li>On any day – 07:00am to 00:30am;</li> <li>On Friday, Saturday, Sunday and Monday of Bank Holiday Weekends and<br/>Christmas Eve, Boxing Day, New Years Day and all major Saints days –</li> </ul>                                                                                                                                                                                                                                                                                                                                                                                                                                                                                                                                                                                                                                                                                                                                                                                                                                                                                                                                                                                                                                                                                                                                                                                                                                                                                                                                                                                                                                                                                                                                                                                                                                         |            |                                                                                                                                          |                             |                    |  |  |
| <ul> <li>The opening hours of the premises</li> <li>On any day – 07:00am to 00:30am;</li> <li>On Friday, Saturday, Sunday and Monday of Bank Holiday Weekends and<br/>Christmas Eve, Boxing Day, New Years Day and all major Saints days –</li> </ul>                                                                                                                                                                                                                                                                                                                                                                                                                                                                                                                                                                                                                                                                                                                                                                                                                                                                                                                                                                                                                                                                                                                                                                                                                                                                                                                                                                                                                                                                                                                                                                                                                                                                                                                        |            |                                                                                                                                          |                             |                    |  |  |
| <ul> <li>On any day – 07:00am to 00:30am;</li> <li>On Friday, Saturday, Sunday and Monday of Bank Holiday Weekends and<br/>Christmas Eve, Boxing Day, New Years Day and all major Saints days –</li> </ul>                                                                                                                                                                                                                                                                                                                                                                                                                                                                                                                                                                                                                                                                                                                                                                                                                                                                                                                                                                                                                                                                                                                                                                                                                                                                                                                                                                                                                                                                                                                                                                                                                                                                                                                                                                   |            | On New Years Eve – 11:00am to                                                                                                            | o end of permitted hours of | on New Years Day   |  |  |
| <ul> <li>On any day – 07:00am to 00:30am;</li> <li>On Friday, Saturday, Sunday and Monday of Bank Holiday Weekends and<br/>Christmas Eve, Boxing Day, New Years Day and all major Saints days –</li> </ul>                                                                                                                                                                                                                                                                                                                                                                                                                                                                                                                                                                                                                                                                                                                                                                                                                                                                                                                                                                                                                                                                                                                                                                                                                                                                                                                                                                                                                                                                                                                                                                                                                                                                                                                                                                   | The openi  | ng hours of the premises                                                                                                                 |                             |                    |  |  |
| On Friday, Saturday, Sunday and Monday of Bank Holiday Weekends and<br>Christmas Eve, Boxing Day, New Years Day and all major Saints days –                                                                                                                                                                                                                                                                                                                                                                                                                                                                                                                                                                                                                                                                                                                                                                                                                                                                                                                                                                                                                                                                                                                                                                                                                                                                                                                                                                                                                                                                                                                                                                                                                                                                                                                                                                                                                                  |            |                                                                                                                                          |                             |                    |  |  |
| Christmas Eve, Boxing Day, New Years Day and all major Saints days –                                                                                                                                                                                                                                                                                                                                                                                                                                                                                                                                                                                                                                                                                                                                                                                                                                                                                                                                                                                                                                                                                                                                                                                                                                                                                                                                                                                                                                                                                                                                                                                                                                                                                                                                                                                                                                                                                                         |            |                                                                                                                                          |                             | v Weekends and     |  |  |
|                                                                                                                                                                                                                                                                                                                                                                                                                                                                                                                                                                                                                                                                                                                                                                                                                                                                                                                                                                                                                                                                                                                                                                                                                                                                                                                                                                                                                                                                                                                                                                                                                                                                                                                                                                                                                                                                                                                                                                              |            |                                                                                                                                          | •                           | -                  |  |  |
| 07.00am – 01.00am;                                                                                                                                                                                                                                                                                                                                                                                                                                                                                                                                                                                                                                                                                                                                                                                                                                                                                                                                                                                                                                                                                                                                                                                                                                                                                                                                                                                                                                                                                                                                                                                                                                                                                                                                                                                                                                                                                                                                                           |            | 07.00am – 01.00am;                                                                                                                       |                             | · - · - <b>)</b> - |  |  |