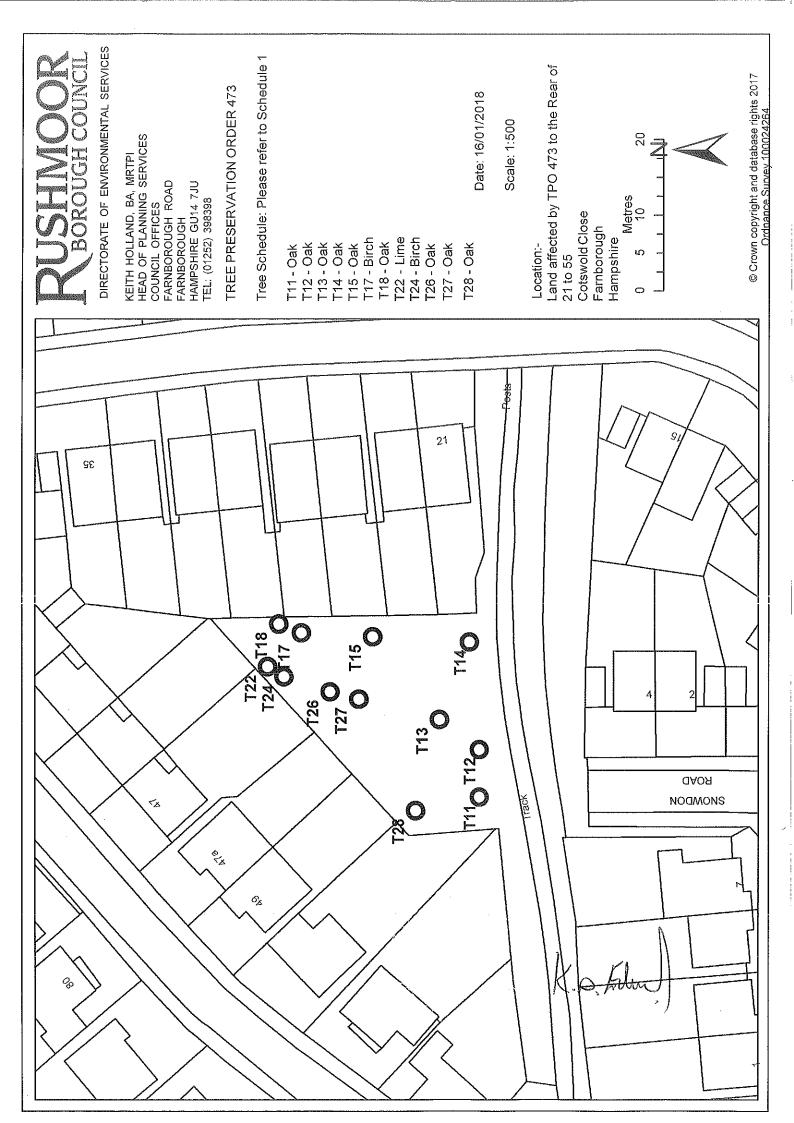

#### **Tree Preservation Order 473**

#### **TREE PRESERVATION ORDER: 473**

Trees at Rear of 21 to 55, Cotswold Close, Farnborough, Hampshire

It is expedient in the interest of amenity to make provision for the preservation of trees on the above site and that a Tree Preservation Order should be issued in respect of the above site.

### Trees specified individually

(encircled in black on the map)

| Reference on map | Description | Situation                                                               |
|------------------|-------------|-------------------------------------------------------------------------|
| T11              | Oak         | Trees at Rear of 21 to 55,<br>Cotswold Close,<br>Farnborough, Hampshire |
| T12              | Oak         | Trees at Rear of 21 to 55,<br>Cotswold Close,<br>Farnborough, Hampshire |
| T13              | Oak         | Trees at Rear of 21 to 55,<br>Cotswold Close,<br>Farnborough, Hampshire |
| T14              | Oak         | Trees at Rear of 21 to 55,<br>Cotswold Close,<br>Farnborough, Hampshire |
| T15              | Oak         | Trees at Rear of 21 to 55,<br>Cotswold Close,<br>Farnborough, Hampshire |
| T17              | Birch       | Trees at Rear of 21 to 55,<br>Cotswold Close,<br>Farnborough, Hampshire |
| T18              | Oak         | Trees at Rear of 21 to 55,<br>Cotswold Close,<br>Farnborough, Hampshire |
| T22              | Lime        | Trees at Rear of 21 to 55,<br>Cotswold Close,<br>Farnborough, Hampshire |
| T24              | Birch       | Trees at Rear of 21 to 55,<br>Cotswold Close,<br>Farnborough, Hampshire |
| T26              | Oak         | Trees at Rear of 21 to 55,<br>Cotswold Close,<br>Farnborough, Hampshire |
| T27              | Oak         | Trees at Rear of 21 to 55,<br>Cotswold Close,<br>Farnborough, Hampshire |