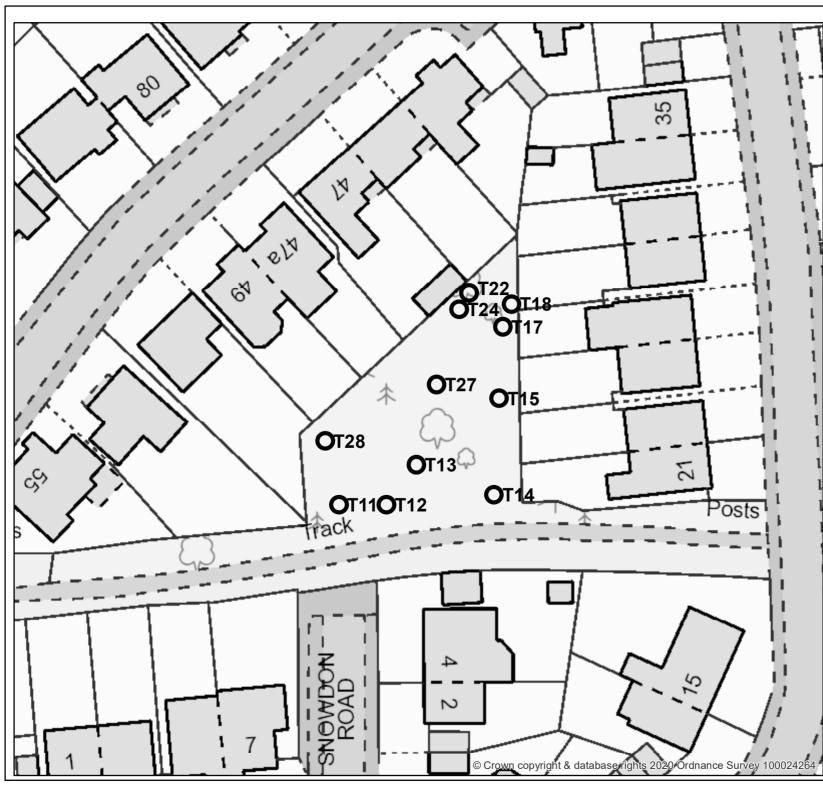

### **TREE PRESERVATION ORDER 473V**

Tree Schedule: Please refer to Schedule 1

Location:-Land affected by TPO 473V to the rear of 21 -55 Cotswold Close Farnborough Hampshire

Tim Mills Tim Mills (Sep 23, 2022 13:20 GMT+1)

Date: 13/09/2022

Scale: 1:500

### Trees specified individually

(Encircled in black on the map)

| Reference on map | Description | Situation                    |
|------------------|-------------|------------------------------|
| T11              | Oak         | Rear of 21-55 Cotswold Close |
| T12              | Oak         | Rear of 21-55 Cotswold Close |
| T13              | Oak         | Rear of 21-55 Cotswold Close |
| T14              | Oak         | Rear of 21-55 Cotswold Close |
| T15              | Oak         | Rear of 21-55 Cotswold Close |
| T17              | Birch       | Rear of 21-55 Cotswold Close |
| T18              | Oak         | Rear of 21-55 Cotswold Close |
| T22              | Lime        | Rear of 21-55 Cotswold Close |
| T24              | Birch       | Rear of 21-55 Cotswold Close |
| T27              | Oak         | Rear of 21-55 Cotswold Close |
| T28              | Oak         | Rear of 21-55 Cotswold Close |