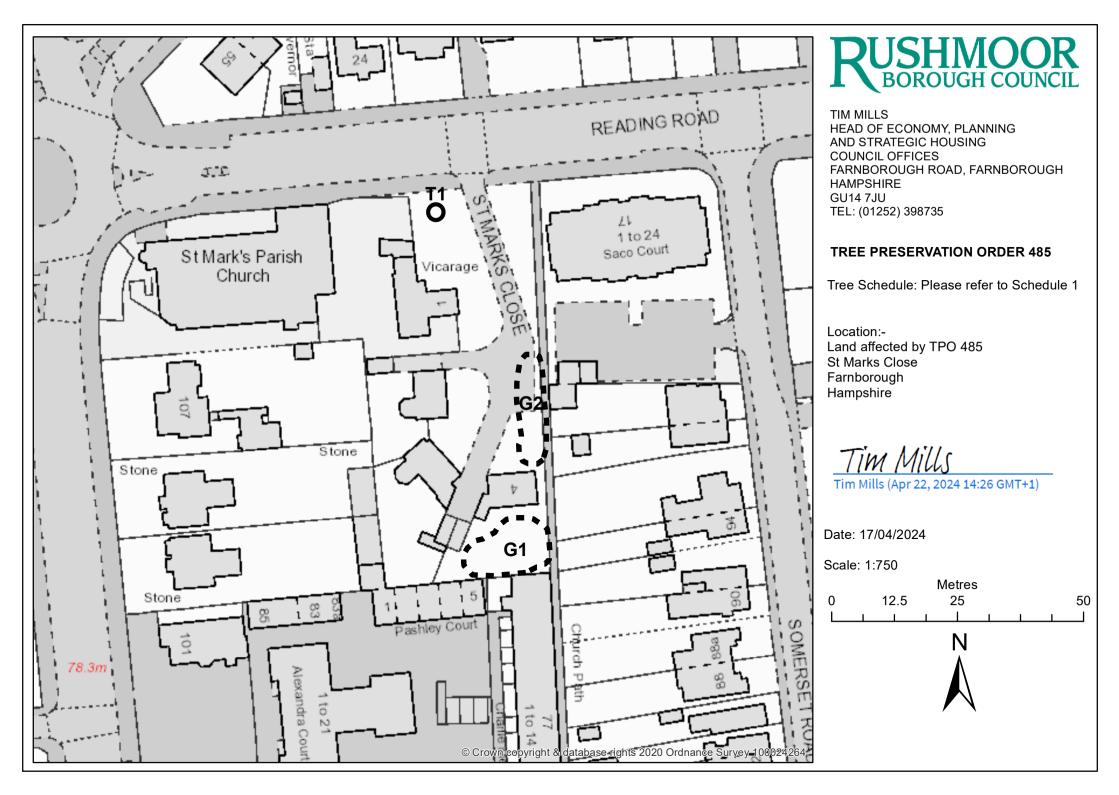

## Trees within Land Affected By TPO 485, St Marks Close, Farnborough, Hampshire. [2022]

Rushmoor Borough Council, in exercise of the powers conferred on them by section 198 of the Town and Country Planning Act 1990 make the following Order—

## Trees specified individually

(encircled in black on the map)

| Reference on map | Description | Situation        |
|------------------|-------------|------------------|
| T1               | Beech       | 1 St Marks Close |

## **Groups of trees**

(within a broken black line on the map)

| Reference on map | Description         | Situation              |
|------------------|---------------------|------------------------|
| G1               | 1 Cypress<br>2 Pine | 4 St Marks Close       |
| G2               | 1 Holly<br>4 Lime   | Land at St Marks Close |

## Woodlands

(within a continuous black line on the map)

| Reference on map | Description | Situation |
|------------------|-------------|-----------|
|                  | NONE        |           |