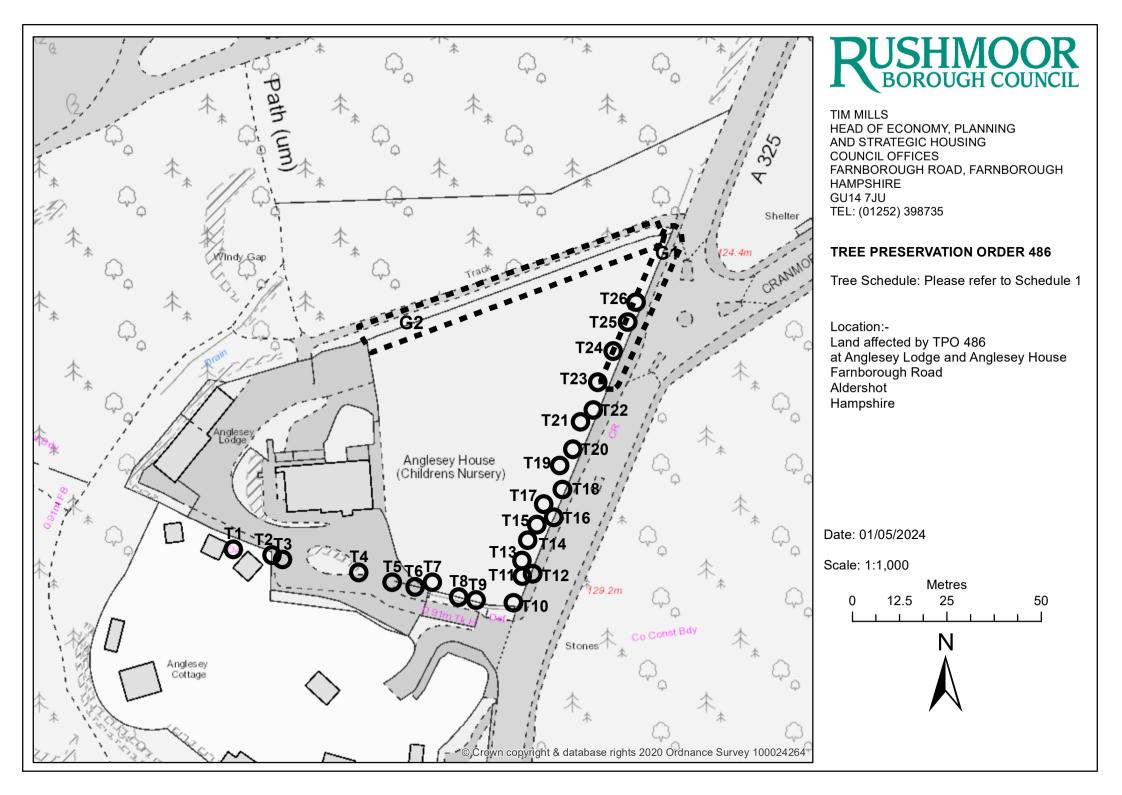

### Trees specified individually

(encircled in black on the map)

| Reference on map | Description | Situation      |
|------------------|-------------|----------------|
| T1               | Beech       | Anglesey House |
| T2               | Beech       | Anglesey House |
| Т3               | Beech       | Anglesey House |
| Τ4               | Oak         | Anglesey House |
| Т5               | Lime        | Anglesey House |
| Т6               | Yew         | Anglesey House |
| Τ7               | Lime        | Anglesey House |
| Т8               | Yew         | Anglesey House |
| Т9               | Yew         | Anglesey House |
| T10              | Lime        | Anglesey House |
| T11              | Lime        | Anglesey House |
| T12              | Oak         | Anglesey House |
| T13              | Lime        | Anglesey House |
| T14              | Lime        | Anglesey House |
| T15              | Lime        | Anglesey House |
| T16              | Lime        | Anglesey House |
| T17              | Lime        | Anglesey House |
| T18              | Lime        | Anglesey House |
| T19              | Beech       | Anglesey House |
| T20              | Yew         | Anglesey House |
| T21              | Yew         | Anglesey House |
| T22              | Lime        | Anglesey House |
| T23              | Lime        | Anglesey House |
| T24              | Lime        | Anglesey House |
| T25              | Lime        | Anglesey House |
| T26              | Lime        | Anglesey House |

## Groups of trees

(within a broken black line on the map)

| Reference on map | Description | Situation              |
|------------------|-------------|------------------------|
| G1               | 10 Limes    | Anglesey House         |
| G2               | 22 Limes    | Rear of Anglesey House |